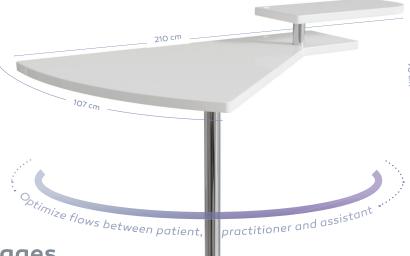

Its layout at the side of the chair and separated from other technical elements enable optimize flows between patient, practitioner and assistant. The result is a smooth and user-friendly operation which in long term ensures an effective and serene practice that meets hygiene standards.

#### > SIZES

Total length : **210 cm** - Maximal width : **107 cm** - Minimal width : **40 cm** Worktop height : **75 cm** - Shelf height : **90 cm** 