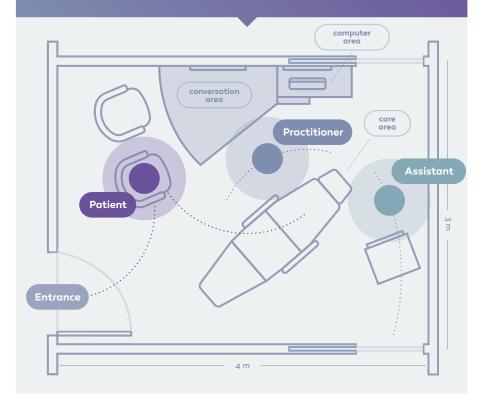

#### > ERGONOMICS AND HYGIENE

Its user-friendly configuration in two parts confers a multifunctional potential which saves us time and contributes to bring a positive image of our practice : we can, in the same area, efficiently talk with our patients with a presentation screen, manage our computer files and be ready to care for our patients, without losing eye contact with our management software.

Its layout at the side of the chair and separated from other technical elements enable optimize flows between patient, practitioner and assistant. The result is a smooth and user-friendly operation which in long term ensures an effective and serene practice that meets hygiene standards.